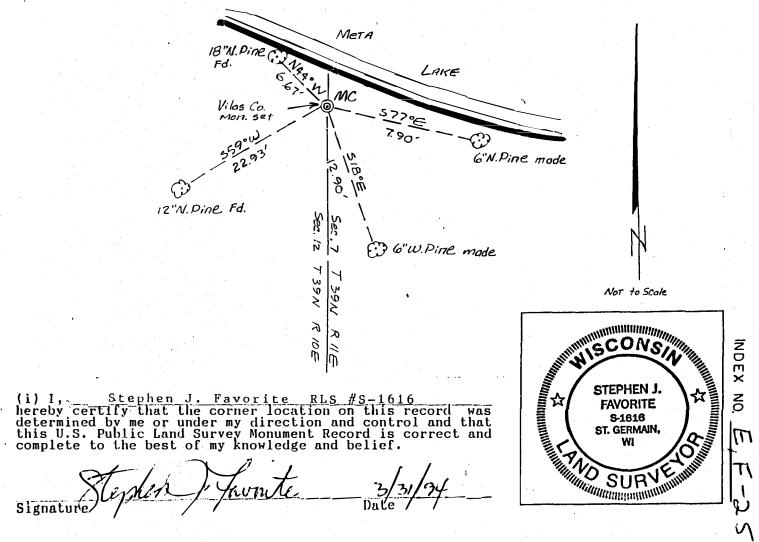

(b)(f)(g)(h) Description of monument found at this corner and if it was accepted, state all evidence (material, testimonial, occupational, plats, records, other monuments) used as a basis for accepting. If not accepted or if nothing was found, state evidence used as basis for establishing location. If reestablished through lost corner proportionate methods, indicate all monuments, distances and directions used to establish. Indicate type of monument and sign post found or set.

Nov. 3, 1971 L.W. Scott Surveyor found iron pipe in place. BT's indicated: 8" N. Pine S 53°W, 23.6 feet 24" N. Pine N 35°W, 6.7 feet Sept. 18, 1979 James Will found 1" iron pipe in place.

Replaced iron pipe with 2½"X30" Vilas County Alum. capped monument. Found Scott's Bearing trees and made 2 new bearing trees as indicated below. Set carsonite sign post north 0.5 feet.

witness monuments. If in stances between the two (c)(d)(e) Plan view of corner with ties to at least 4 witness disagreement with previously established corner, show the distances corners and also indicate the ties to the disputed.

3910123700

COPY from Vilas G

|                                                                                                                                                       | signature Signature Jula July Dave Dave                                                                                                                                                                                                                                                                                                                                                                                                                                                                                                                                                                                                                                                                                                                                                                                                                                                                                                                                                                                                                                                                                                                                                                                                                                                                                                                                                                                                                                                                                                                                                                                                                                                                                                                                                                                                                                                                                                                                                                                                                                                                                        |       |
|-------------------------------------------------------------------------------------------------------------------------------------------------------|--------------------------------------------------------------------------------------------------------------------------------------------------------------------------------------------------------------------------------------------------------------------------------------------------------------------------------------------------------------------------------------------------------------------------------------------------------------------------------------------------------------------------------------------------------------------------------------------------------------------------------------------------------------------------------------------------------------------------------------------------------------------------------------------------------------------------------------------------------------------------------------------------------------------------------------------------------------------------------------------------------------------------------------------------------------------------------------------------------------------------------------------------------------------------------------------------------------------------------------------------------------------------------------------------------------------------------------------------------------------------------------------------------------------------------------------------------------------------------------------------------------------------------------------------------------------------------------------------------------------------------------------------------------------------------------------------------------------------------------------------------------------------------------------------------------------------------------------------------------------------------------------------------------------------------------------------------------------------------------------------------------------------------------------------------------------------------------------------------------------------------|-------|
| FAVORITE<br>S.1818<br>ST. GERMANN,<br>WI                                                                                                              | (i) I, Stephen J. Favorite RLS #S-1616<br>hereby certify that the corner location on this record was<br>determined by me or under my direction and control and that<br>this U.S. Public Land Survey Monument Record is correct and<br>complete to the best of my knowledge and belief.                                                                                                                                                                                                                                                                                                                                                                                                                                                                                                                                                                                                                                                                                                                                                                                                                                                                                                                                                                                                                                                                                                                                                                                                                                                                                                                                                                                                                                                                                                                                                                                                                                                                                                                                                                                                                                         |       |
| X 3 GNI                                                                                                                                               |                                                                                                                                                                                                                                                                                                                                                                                                                                                                                                                                                                                                                                                                                                                                                                                                                                                                                                                                                                                                                                                                                                                                                                                                                                                                                                                                                                                                                                                                                                                                                                                                                                                                                                                                                                                                                                                                                                                                                                                                                                                                                                                                | . *   |
| Not to Scale                                                                                                                                          | Ν6ε <u>μ</u><br>Ν6ε <u>μ</u>                                                                                                                                                                                                                                                                                                                                                                                                                                                                                                                                                                                                                                                                                                                                                                                                                                                                                                                                                                                                                                                                                                                                                                                                                                                                                                                                                                                                                                                                                                                                                                                                                                                                                                                                                                                                                                                                                                                                                                                                                                                                                                   |       |
|                                                                                                                                                       | 1.000                                                                                                                                                                                                                                                                                                                                                                                                                                                                                                                                                                                                                                                                                                                                                                                                                                                                                                                                                                                                                                                                                                                                                                                                                                                                                                                                                                                                                                                                                                                                                                                                                                                                                                                                                                                                                                                                                                                                                                                                                                                                                                                          |       |
| re mode                                                                                                                                               | ,06 21<br>,06 21<br>,13,815                                                                                                                                                                                                                                                                                                                                                                                                                                                                                                                                                                                                                                                                                                                                                                                                                                                                                                                                                                                                                                                                                                                                                                                                                                                                                                                                                                                                                                                                                                                                                                                                                                                                                                                                                                                                                                                                                                                                                                                                                                                                                                    |       |
|                                                                                                                                                       | He'll Dine Co.<br>Ed. 6 P.<br>Vilas Co.<br>Mon. set 0 - 577%                                                                                                                                                                                                                                                                                                                                                                                                                                                                                                                                                                                                                                                                                                                                                                                                                                                                                                                                                                                                                                                                                                                                                                                                                                                                                                                                                                                                                                                                                                                                                                                                                                                                                                                                                                                                                                                                                                                                                                                                                                                                   |       |
| 4 witness monuments. II in<br>distances between the two                                                                                               | orner with ties to at least<br>established corner, show the<br>e ties to the disputed.<br>Mera                                                                                                                                                                                                                                                                                                                                                                                                                                                                                                                                                                                                                                                                                                                                                                                                                                                                                                                                                                                                                                                                                                                                                                                                                                                                                                                                                                                                                                                                                                                                                                                                                                                                                                                                                                                                                                                                                                                                                                                                                                 |       |
|                                                                                                                                                       | ۵<br>۲<br>۲<br>۲<br>۳<br>۳<br>۳<br>۳<br>۳<br>۳<br>۳<br>۳<br>۳<br>۳<br>۳<br>۳<br>۳<br>۳<br>۳<br>۳                                                                                                                                                                                                                                                                                                                                                                                                                                                                                                                                                                                                                                                                                                                                                                                                                                                                                                                                                                                                                                                                                                                                                                                                                                                                                                                                                                                                                                                                                                                                                                                                                                                                                                                                                                                                                                                                                                                                                                                                                               |       |
| ace.<br>d monument.<br>trees as                                                                                                                       | Sept. 18, 1979 James Will found 1" iron pipe in pl<br>laced iron pipe with 2½"X30" Vilas County Alum. cappe<br>Found Scott's Bearing trees and made 2 new bearing<br>indicated below.<br>Set careonite sion post north 0.5 feet.                                                                                                                                                                                                                                                                                                                                                                                                                                                                                                                                                                                                                                                                                                                                                                                                                                                                                                                                                                                                                                                                                                                                                                                                                                                                                                                                                                                                                                                                                                                                                                                                                                                                                                                                                                                                                                                                                               | Rep 1 |
| ı place.                                                                                                                                              | Nov. 3, 1971 L.W. Scott Surveyor found iron pipe in<br>BT's indicated: 8" N. Pine S 53°W, 23.6 feet<br>24" N. Pine N 35°W, 6.7 feet                                                                                                                                                                                                                                                                                                                                                                                                                                                                                                                                                                                                                                                                                                                                                                                                                                                                                                                                                                                                                                                                                                                                                                                                                                                                                                                                                                                                                                                                                                                                                                                                                                                                                                                                                                                                                                                                                                                                                                                            |       |
| if it was accepted, state<br>cords, other monuments) used<br>found, state evidence used<br>igh lost corner proportionate<br>ed to establish. Indicate | (b)(f)(g)(h) Description of monument found at this corner and i<br>all evidence (material, testimonial, occupational, plats, reco<br>as a basis for accepting. If not accepted or if nothing was f<br>methods, indicate all monuments, distances and directions used<br>type of monument and sign post found or set.                                                                                                                                                                                                                                                                                                                                                                                                                                                                                                                                                                                                                                                                                                                                                                                                                                                                                                                                                                                                                                                                                                                                                                                                                                                                                                                                                                                                                                                                                                                                                                                                                                                                                                                                                                                                           |       |
| 29°E 24 links<br>8°W 21 links                                                                                                                         | Original surveyor: <u>W.C. Fellows</u><br>Date of Survey: Commenced <u>July 1859</u> 12" Hemlock S2<br>Completed <u>July 1859</u> 10" Birch S58                                                                                                                                                                                                                                                                                                                                                                                                                                                                                                                                                                                                                                                                                                                                                                                                                                                                                                                                                                                                                                                                                                                                                                                                                                                                                                                                                                                                                                                                                                                                                                                                                                                                                                                                                                                                                                                                                                                                                                                |       |
|                                                                                                                                                       | n/City <u>Lincoln</u><br>HISTORY OF ORIGINAL CORNER ES                                                                                                                                                                                                                                                                                                                                                                                                                                                                                                                                                                                                                                                                                                                                                                                                                                                                                                                                                                                                                                                                                                                                                                                                                                                                                                                                                                                                                                                                                                                                                                                                                                                                                                                                                                                                                                                                                                                                                                                                                                                                         |       |
| SEC. <u>/2</u>                                                                                                                                        | Ba                                                                                                                                                                                                                                                                                                                                                                                                                                                                                                                                                                                                                                                                                                                                                                                                                                                                                                                                                                                                                                                                                                                                                                                                                                                                                                                                                                                                                                                                                                                                                                                                                                                                                                                                                                                                                                                                                                                                                                                                                                                                                                                             |       |
|                                                                                                                                                       | <pre>(a) CORNER LOCATION: State Plane Coordinates Meandercorner of Sec. 12 X</pre>                                                                                                                                                                                                                                                                                                                                                                                                                                                                                                                                                                                                                                                                                                                                                                                                                                                                                                                                                                                                                                                                                                                                                                                                                                                                                                                                                                                                                                                                                                                                                                                                                                                                                                                                                                                                                                                                                                                                                                                                                                             |       |
| Administrative Code, Chapter<br>An additional sheet may be<br><i>Mera</i>                                                                             | This form is intended and designed to fulfill all requires to the second stream of the second |       |