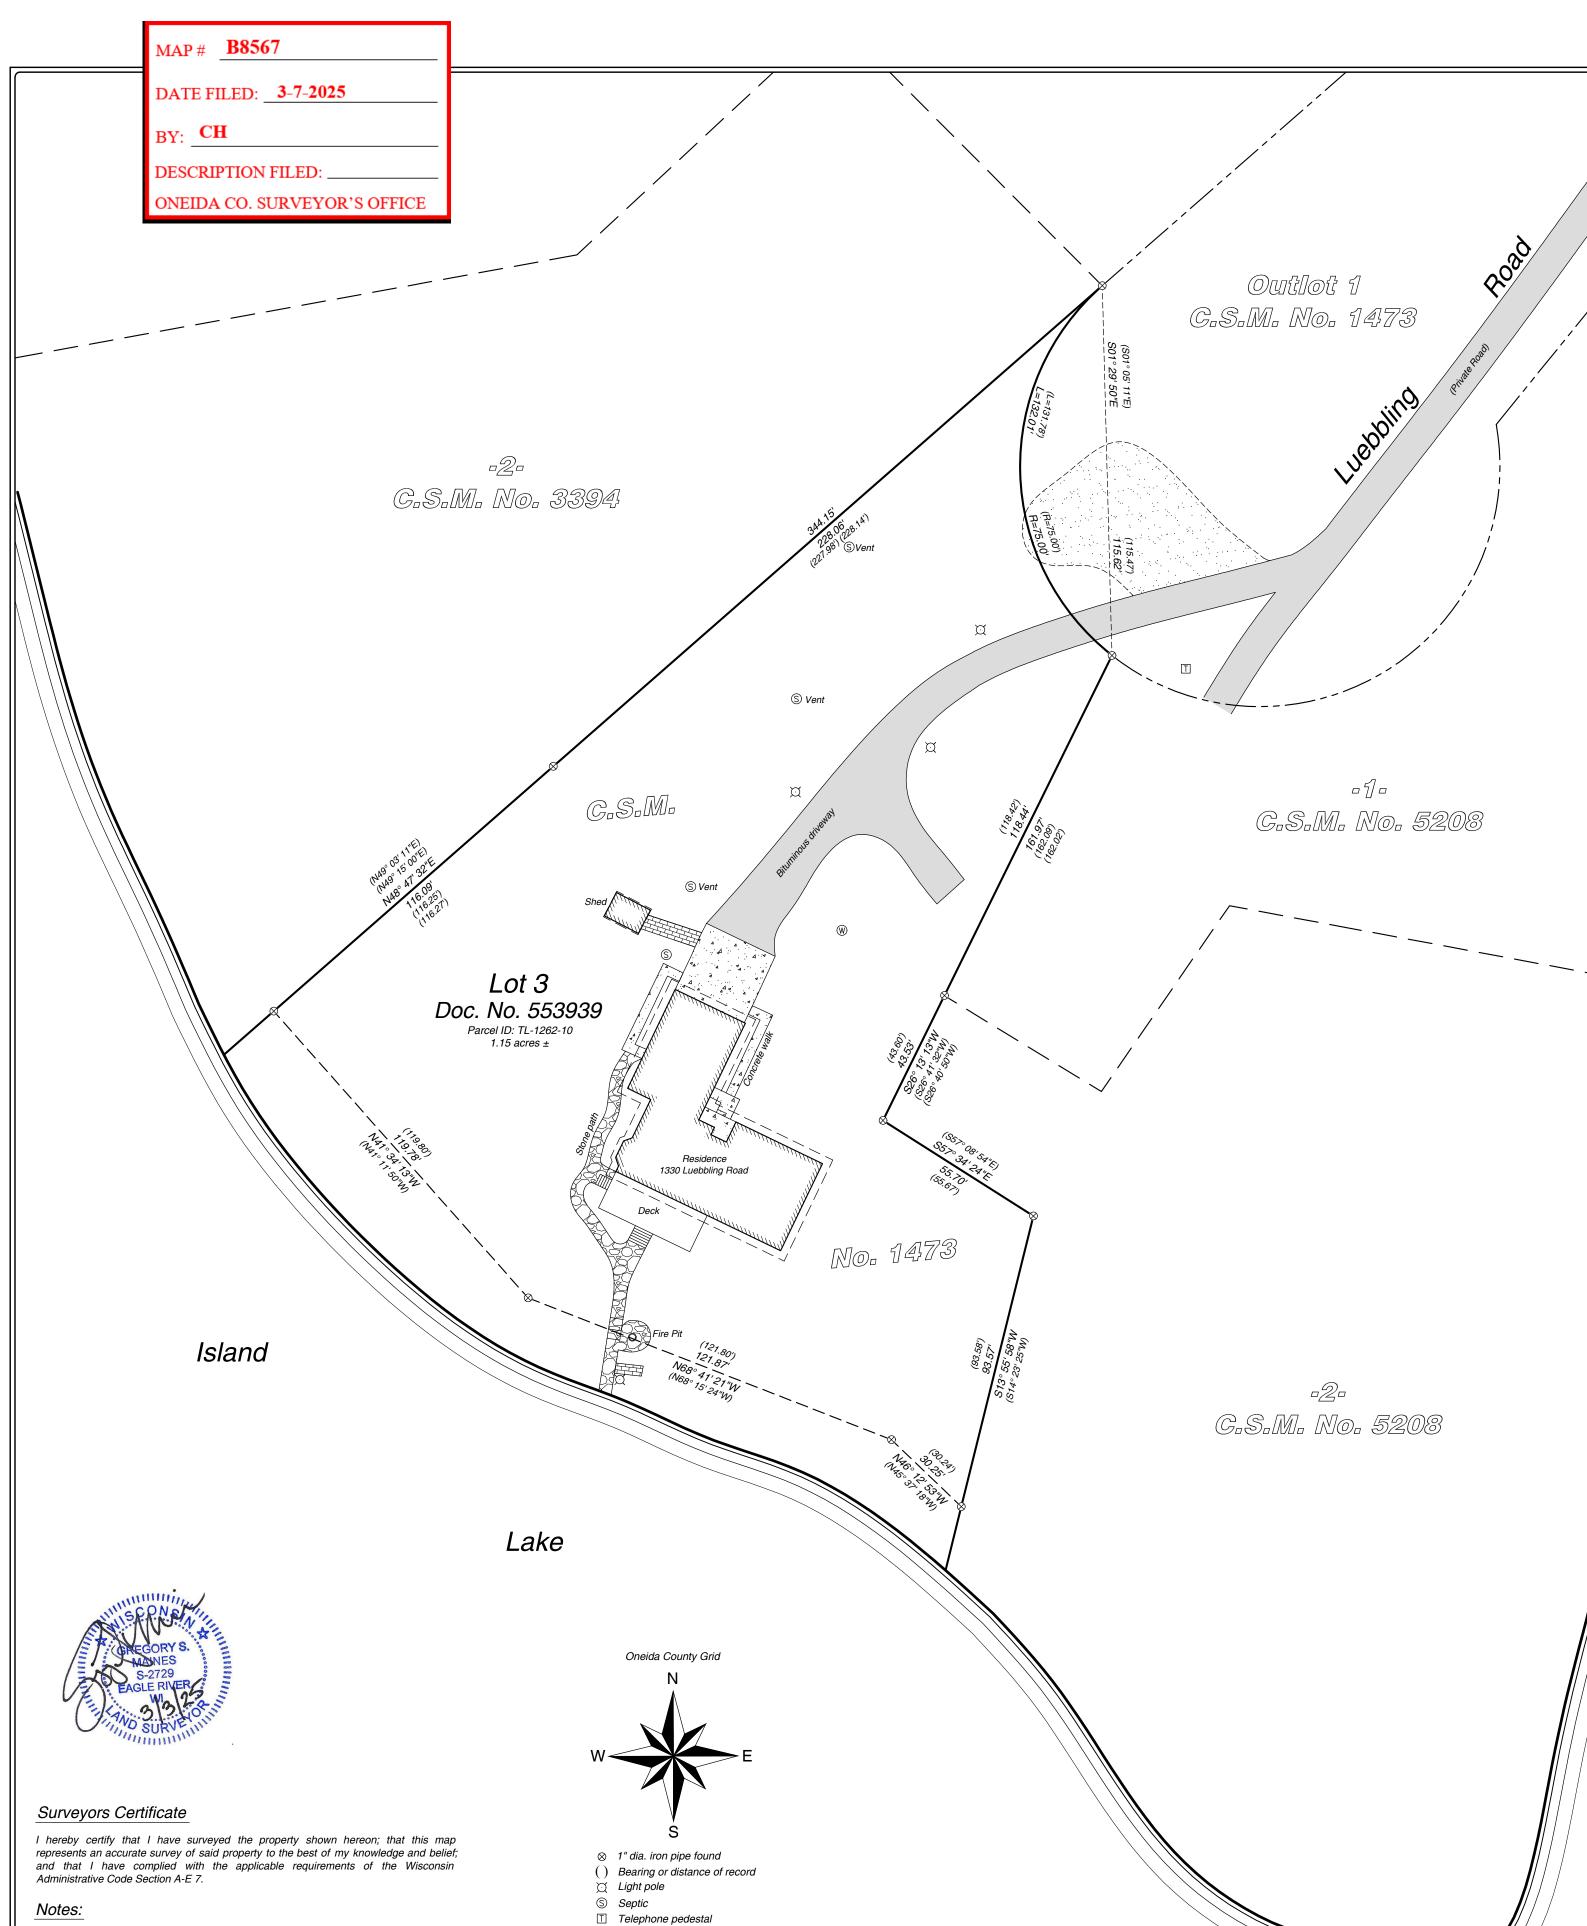

- 1. This survey was done without the benefit of a title commitment, there may or may not be easements of record that benefit or burden the subject property.
- 2. Lot 3 of Certified Survey Map No. 1473 also has a 1/3 interest in Outlot 1 of Certified Survey Map No. 1473.
- 3. Fieldwork was completed on October 7, 2024.

MAP

Lot 3 of Certified Survey Map No. 1473 recorded in Volume 5 CSM, Page 1473 being part of Government Lot 6 Section 29, T 39 N, R 11 E Town of Three Lakes

Oneida County, Wisconsin

Scale 1" = 30'

PREPARED FOR:

**Christopher Curran Trust** and the Lois Curran Trust

Arbor Vitae, WI 54568 Phone 715.356.9485

Eagle River, WI 54521 Phone 715.479.2570

www.mainesandassociates.com

**B8567**