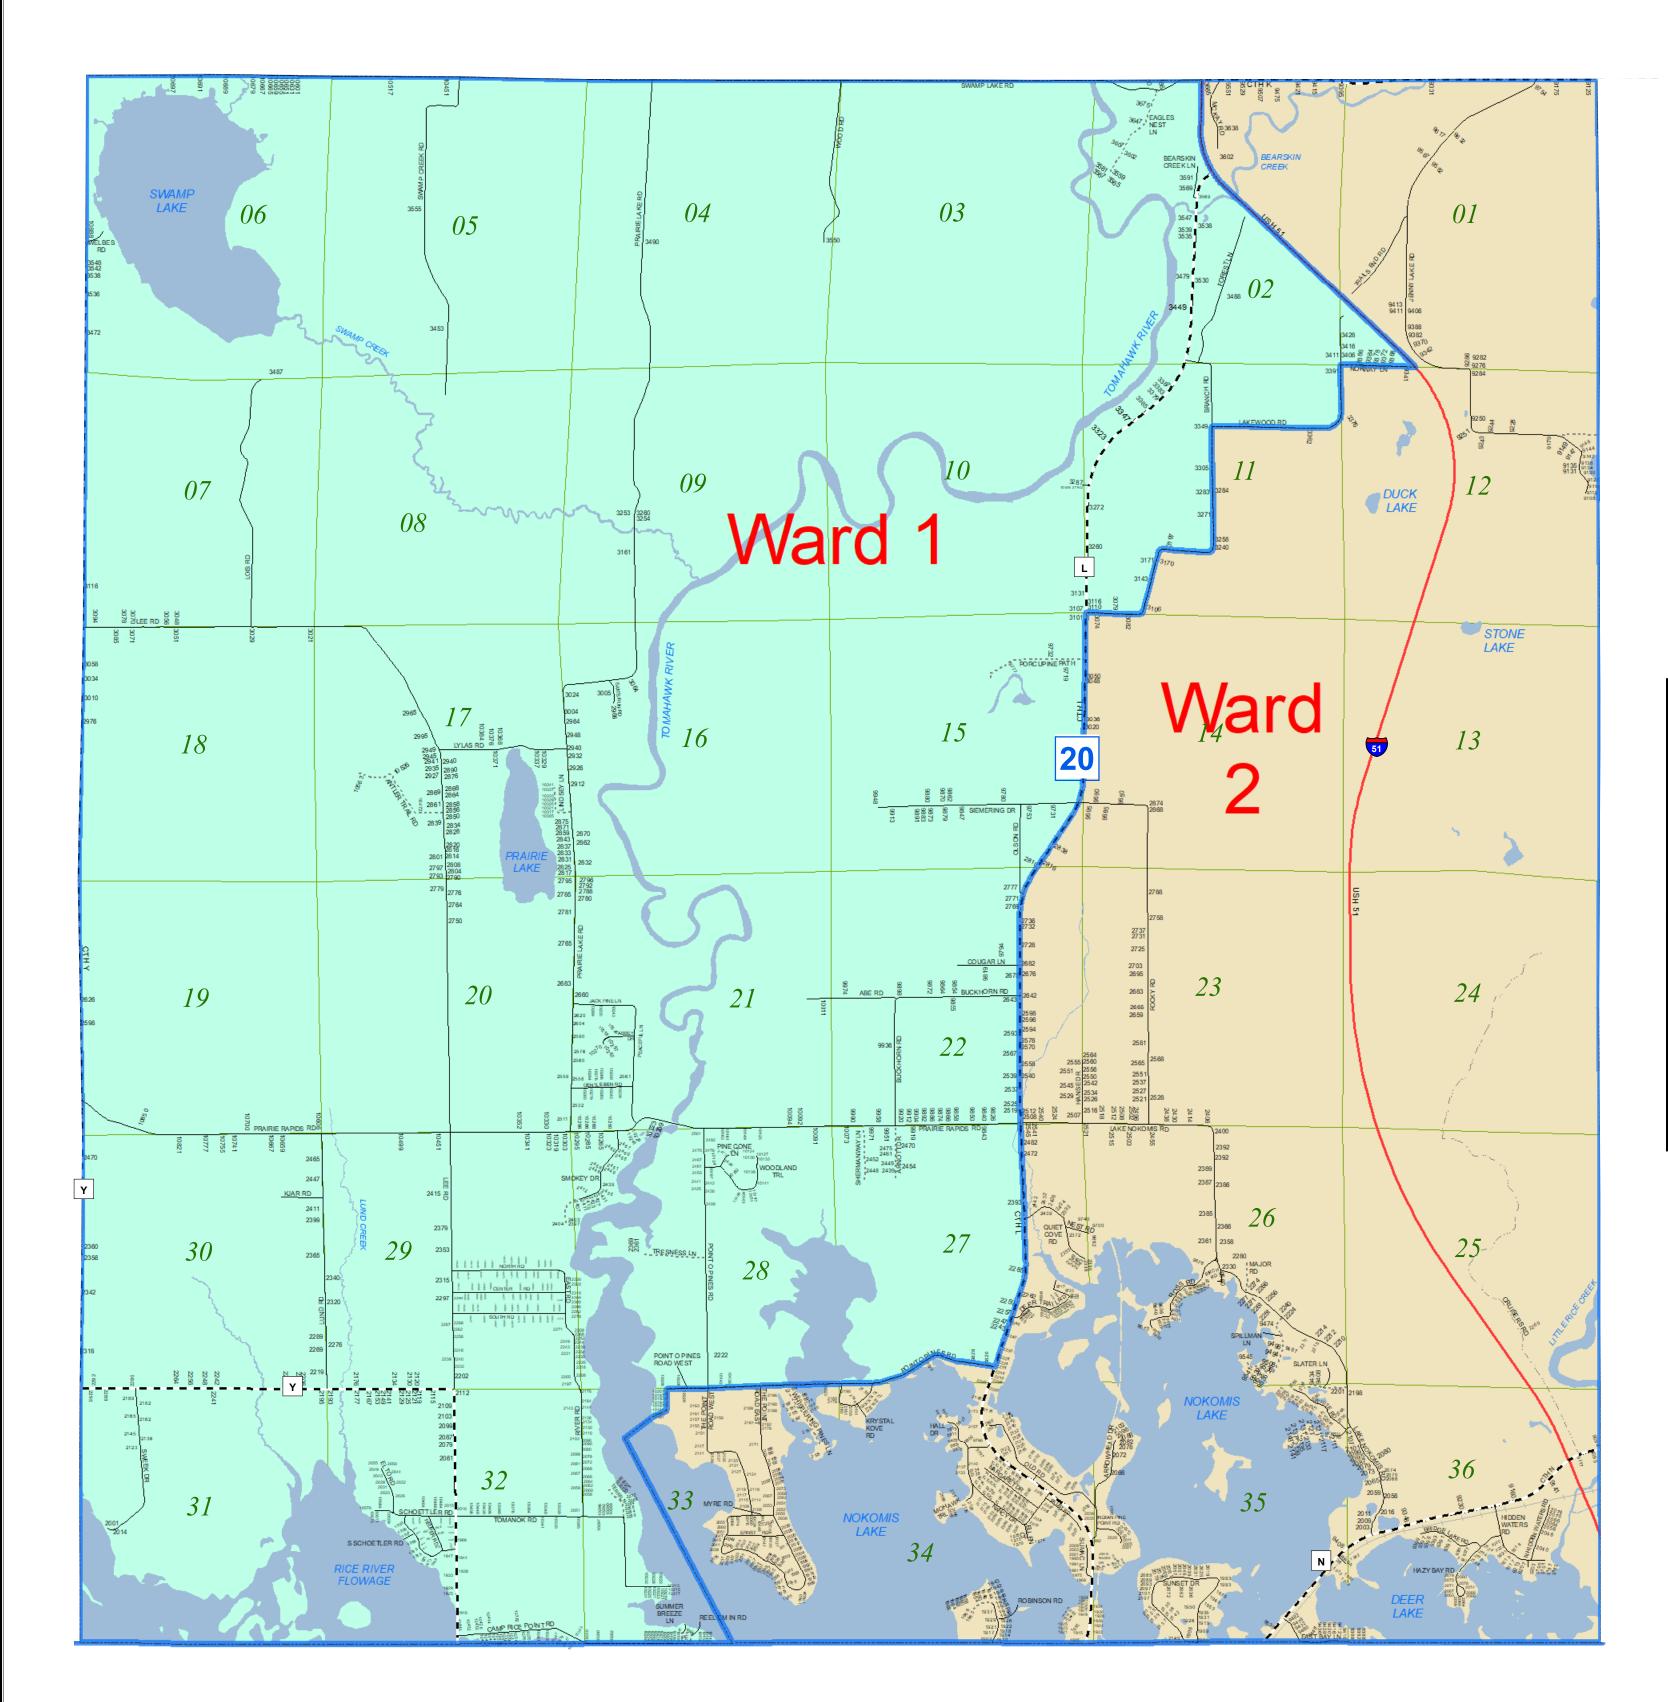

## Town of Nokomis Voting Wards

| Map Features |                       |               |
|--------------|-----------------------|---------------|
| Voting Wards |                       | Roads         |
|              | Ward 1                | — Federal     |
|              | Ward 2                | State         |
| 20           | Supervisory Districts | County        |
|              | Railroad              | —— Municipal  |
| 5            | Water Body            | —— Town       |
|              | Section               | Private       |
|              | Township              | State Forest  |
|              |                       | County Forest |

Northcentral Wisconsin Regional Planning Commission provided the district and ward boundaries contained in this map. They are intended to be used for graphic representation only, should you know of a discrepancy contained in the map please contact the Oneida County Land Information Office at (715) 369-6179.