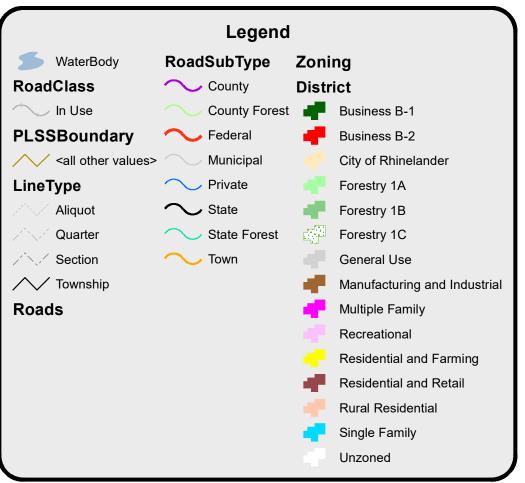

## Town of Piehl Zoning Map

## DATA SOURCES AND DISCLAIMERS:

Information depicted on this map was interpreted from aerial photography and various other public land records. An attempt was made to accurately represent the information shown hereon, however, recent changes in the physical and cultural landscape may not be represented. Zoning Districts represented on this map were provided by the Oneida County Planning and Zoning Department. Zoning Districts frequently change and/or may be to small at this map scale to accurately depict, therefore, this map should be used as only a general guide to zoning. Zoning districts that fall within the shoreland buffer are based on the approximate open waterbody boundary and all waterbodies may not be represented on the map. Ordinary High Water Mark (OHWM) determinations will require an onsite verification, please contact the Oneida County Planning and Zoning Department for more information at (715) 369-6130.