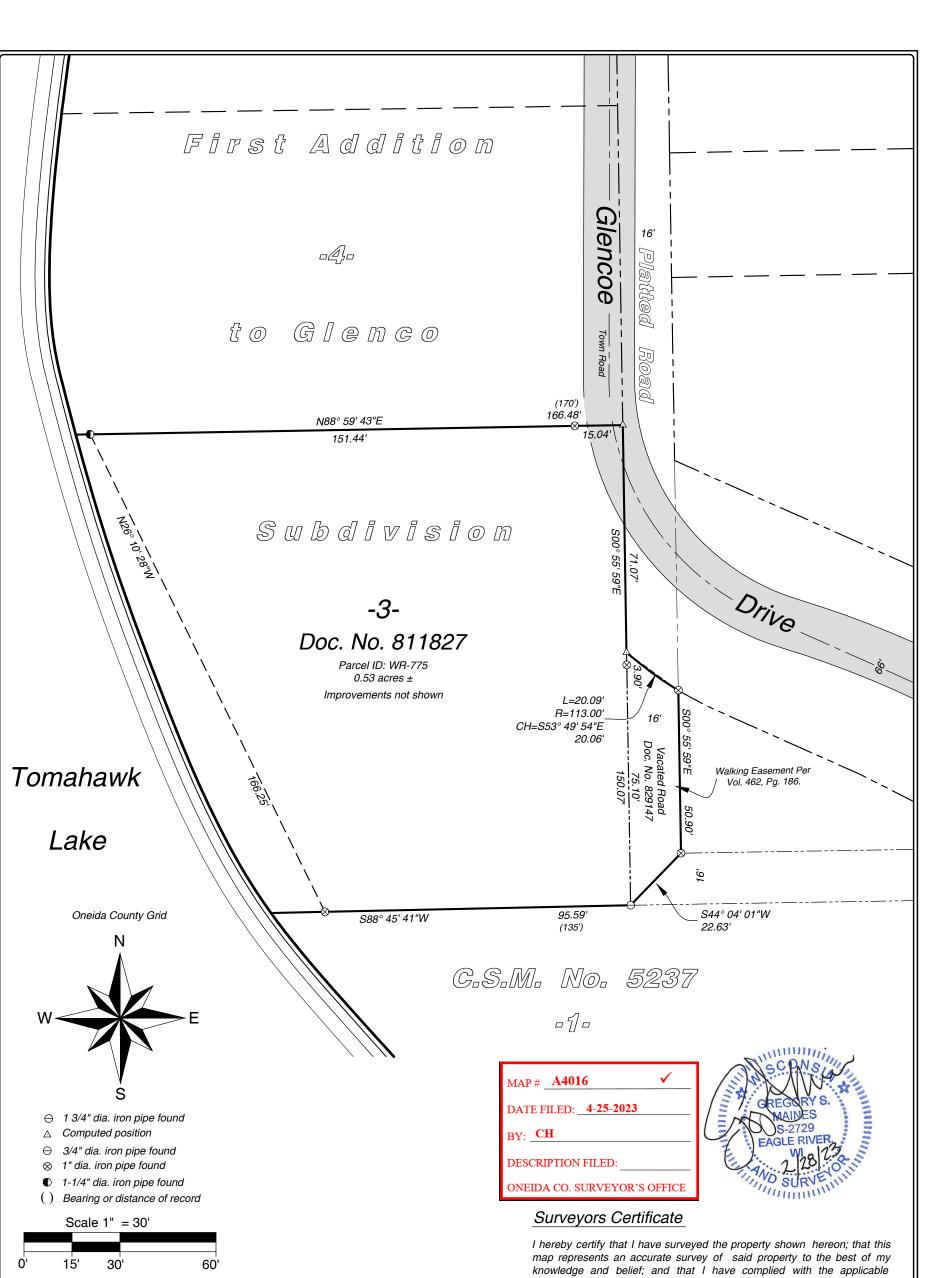

A4016

## Record Legal Description:

Lot Three (3) of the FIRST ADDITION TO GLENCO SUBDIVISION, Woodruff Township, Oneida County, Wisconsin, according to the recorded Plat thereof.

ALSO Outlots Four (4) and Five (5) of the Certified Survey Map prepared by Foltz & Associates, Inc., surveyor of part of Government Lot 2 of Section 33, Township 39 North, Range 7 East of the Fourth Principal Meridian, Woodruff Township, Oneida County, Wisconsin, recorded October 20, 1995 in Volume 7 of Survey Maps on page 1780.

requirements of the Wisconsin Administrative Code Section A-E 7.

## Notes:

- 1. This survey was done without the benefit of a title commitment, there may or may not be easements of record that benefit or burden the subject property.
- 2. Fieldwork was completed on September 23, 2021.

| Eagle Hiver, WI 54521<br>Phone 715.479.2570<br>1573 Highway 51 North<br>Arbor Vitae, WI 54568<br>Phone 715.356.9485<br>maiagogadogogistog age | Lot 3 of the First Addition To Glenco Subdivision<br>and Part of Vacated Road in Doc. No 829147 all Being part of<br>Government Lot 2<br>Section 33, T 39 N, R 7 E<br>Town of Woodruff<br>Oneida County, Wisconsin | SCALE: 1" = 30'   JOB #: 2021171   DRAWN BY: CJH   DATE: 02/28/2023   SHEET 1 OF 1 |
|-----------------------------------------------------------------------------------------------------------------------------------------------|--------------------------------------------------------------------------------------------------------------------------------------------------------------------------------------------------------------------|------------------------------------------------------------------------------------|
| Land Surveyors mainesandassociates.com                                                                                                        | Oneida County, Wisconsin                                                                                                                                                                                           | SHEET 1 OF 1                                                                       |