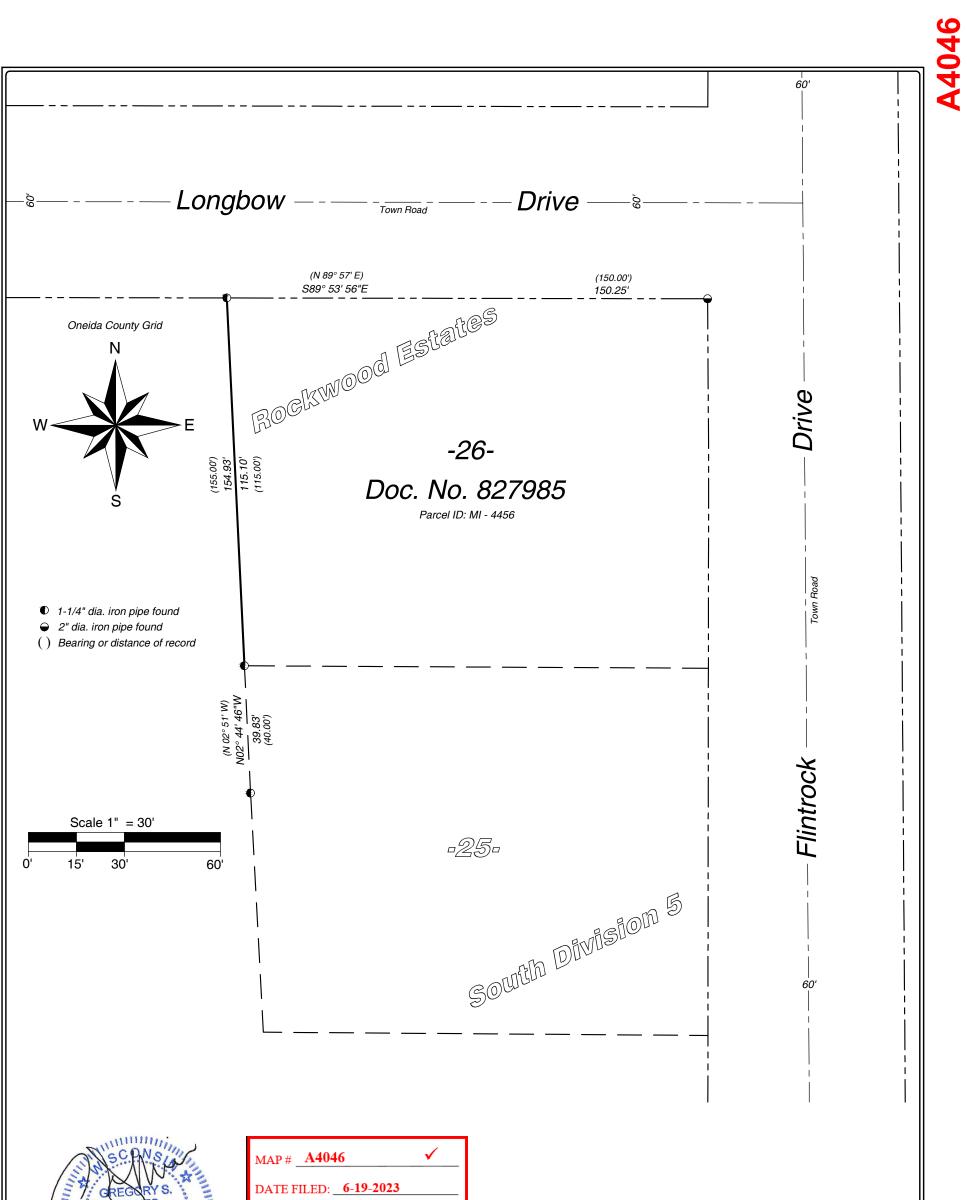

## Surveyors Certificate

I hereby certify that I have surveyed the property line shown hereon; that this map represents an accurate survey of said property line to the best of my knowledge and belief; and that I have complied with the applicable requirements of the Wisconsin Administrative Code Section A-E 7.

## Notes:

1. This survey was done without the benefit of a title commitment, there may or may not be easements of record that benefit or burden the subject property.

A4046

2. Fieldwork was completed on June 2, 2022.

| Arbor Vitae, WI 54568<br>Phone 715.356.9485<br>Eagle River, WI 54521<br>Phone 715.479.2570 | The West Line of Lot 26 of Block 10<br>Rockwood Estates South Division 5<br>Being part of the<br>SE 1/4 of the SE 1/4<br>Section 1, T 39 N, R 5 E<br>Town of Minocqua | CLIENT:<br>Red Pine<br>Construction, LLC | SCALE: 1" = 30'   JOB #: 2022143   DRAWN BY: CJH   DATE: 02/28/2023 |
|--------------------------------------------------------------------------------------------|-----------------------------------------------------------------------------------------------------------------------------------------------------------------------|------------------------------------------|---------------------------------------------------------------------|
| Land Surveyors mainesandassociates.com                                                     | Oneida County, Wisconsin                                                                                                                                              | l J                                      | SHEET 1 OF 1                                                        |