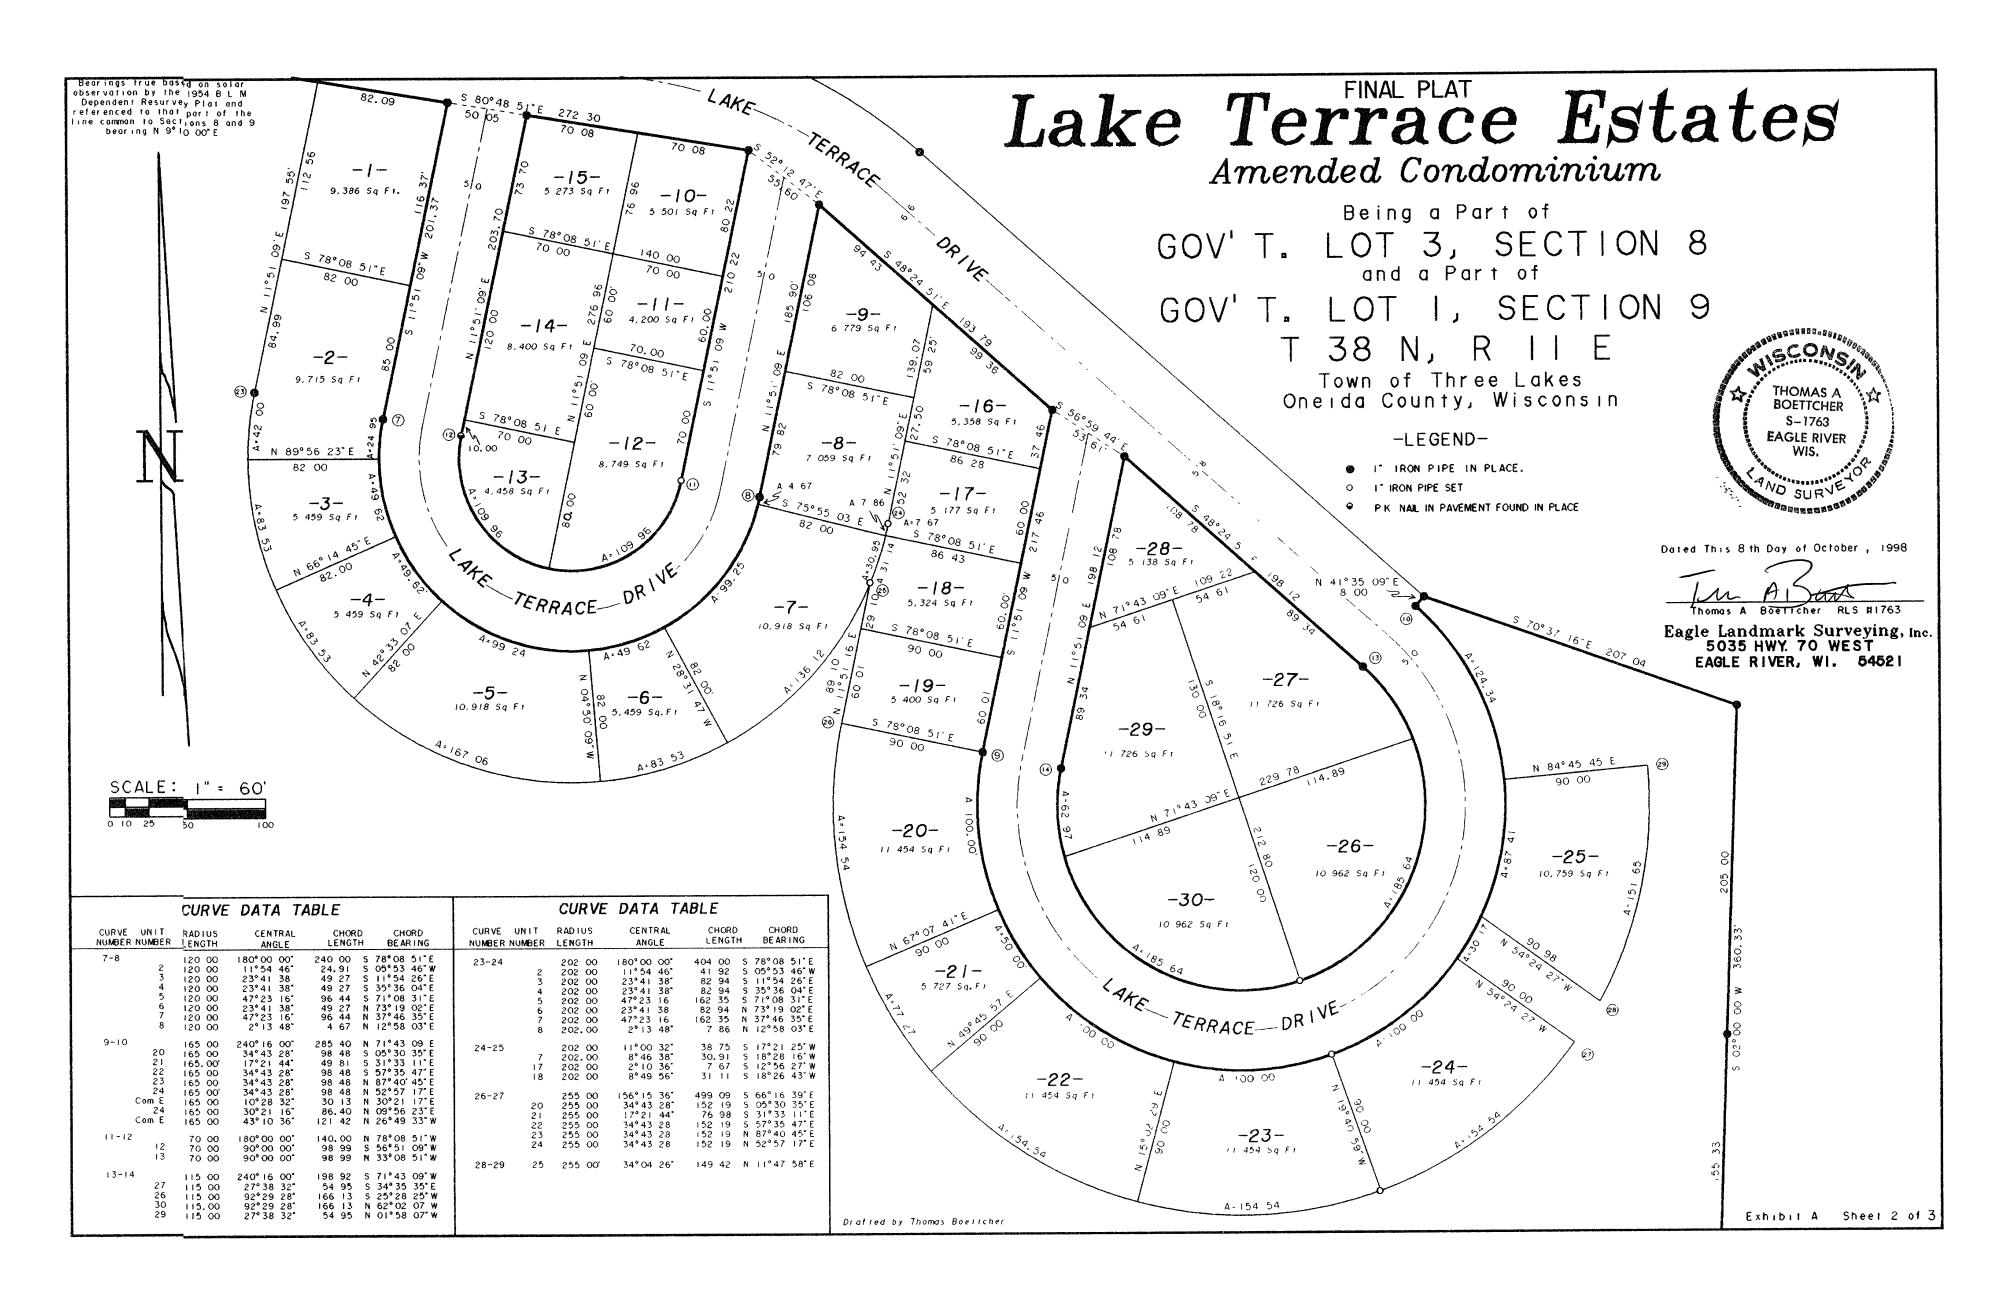

# Lake Terrace Estates

# Amended Condominium

Being a Part of

GOV'T. LOT 3, SECTION 8

GOV'T. LOT 1, SECTION 9

T 38 N, R II E

Town of Three Lakes Oneida County, Wisconsin

Dated This 8th Day of October, 1998.

Thomas A. Boettcher, RLS #1763

Eagle Landmark Surveying, Inc. 5035 Highway 70 West EAGLE RIVER, WI. 54521

| Received  | for  | Record   | this     | Day     | of     |                | ,                         |
|-----------|------|----------|----------|---------|--------|----------------|---------------------------|
| 1998 at _ |      | o cloc   | km.,     | and rea | corded | ιn             | Volume                    |
| -         | Cond | muınımot | n Plats, | on Page | 5      | and the second | WARTER WITH STREET STREET |