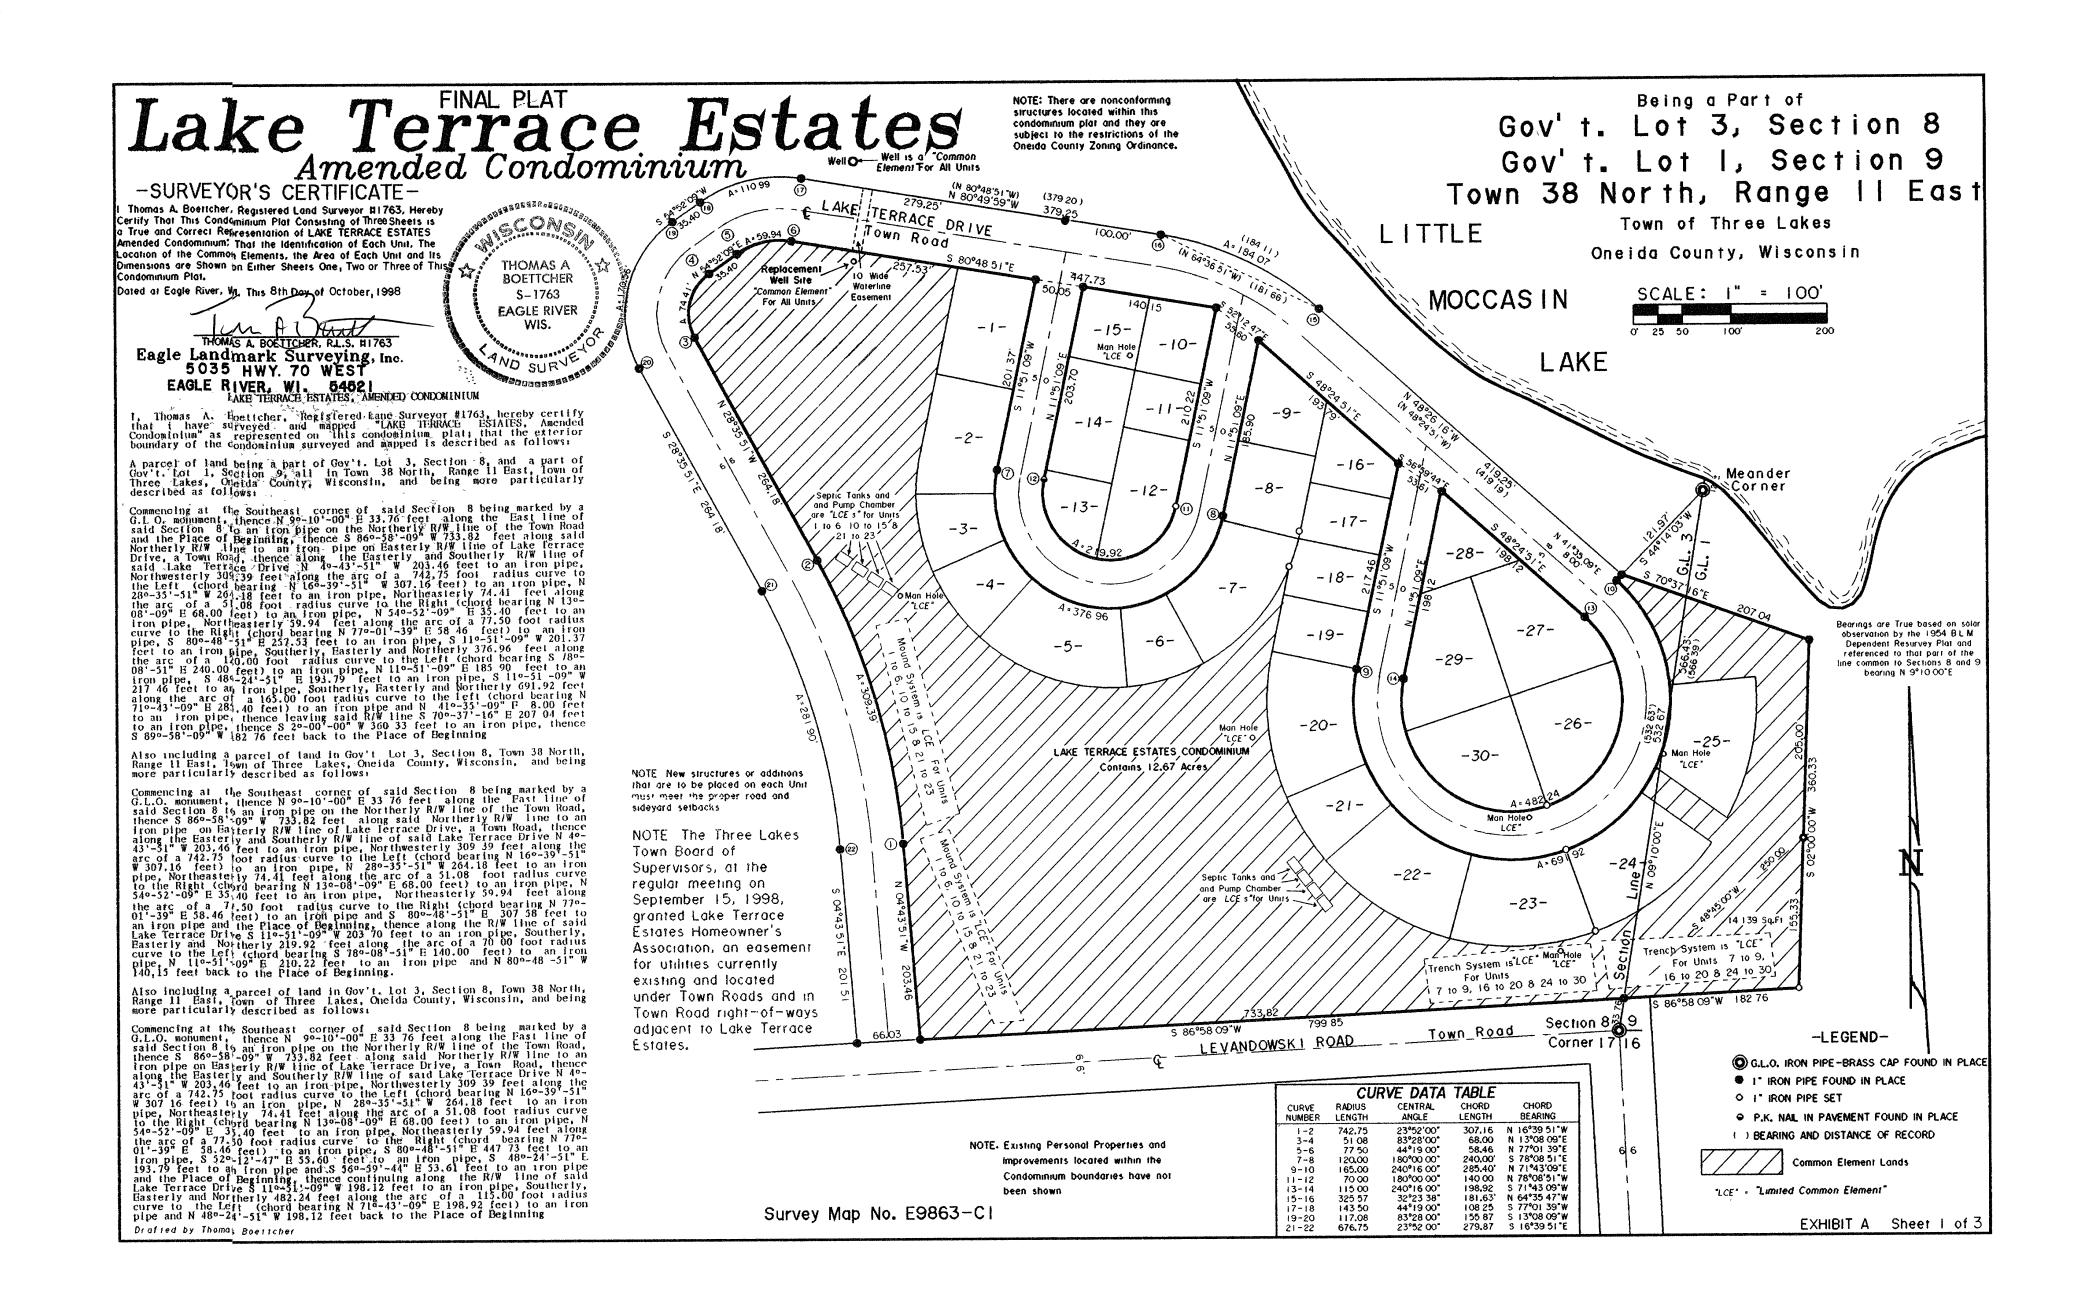

# Lake Terrace Estates

# Amended Condominium

Being a Part of

GOV'T. LOT 3, SECTION 8

GOV'T. LOT 1, SECTION 9

T 38 N, R II E

Town of Three Lakes Oneida County, Wisconsin

Dated This 8th Day of October, 1998.

Thomas A. Boettcher, RLS #1763

Eagle Landmark Surveying, Inc. 5035 Highway 70 West EAGLE RIVER, WI. 54521

| Received  | for  | Record   | this     | Day     | of     |                | ,                         |
|-----------|------|----------|----------|---------|--------|----------------|---------------------------|
| 1998 at _ |      | o cloc   | km.,     | and rea | corded | ιn             | Volume                    |
| -         | Cond | muınımot | n Plats, | on Page | 5      | and the second | WARTER WITH STREET STREET |