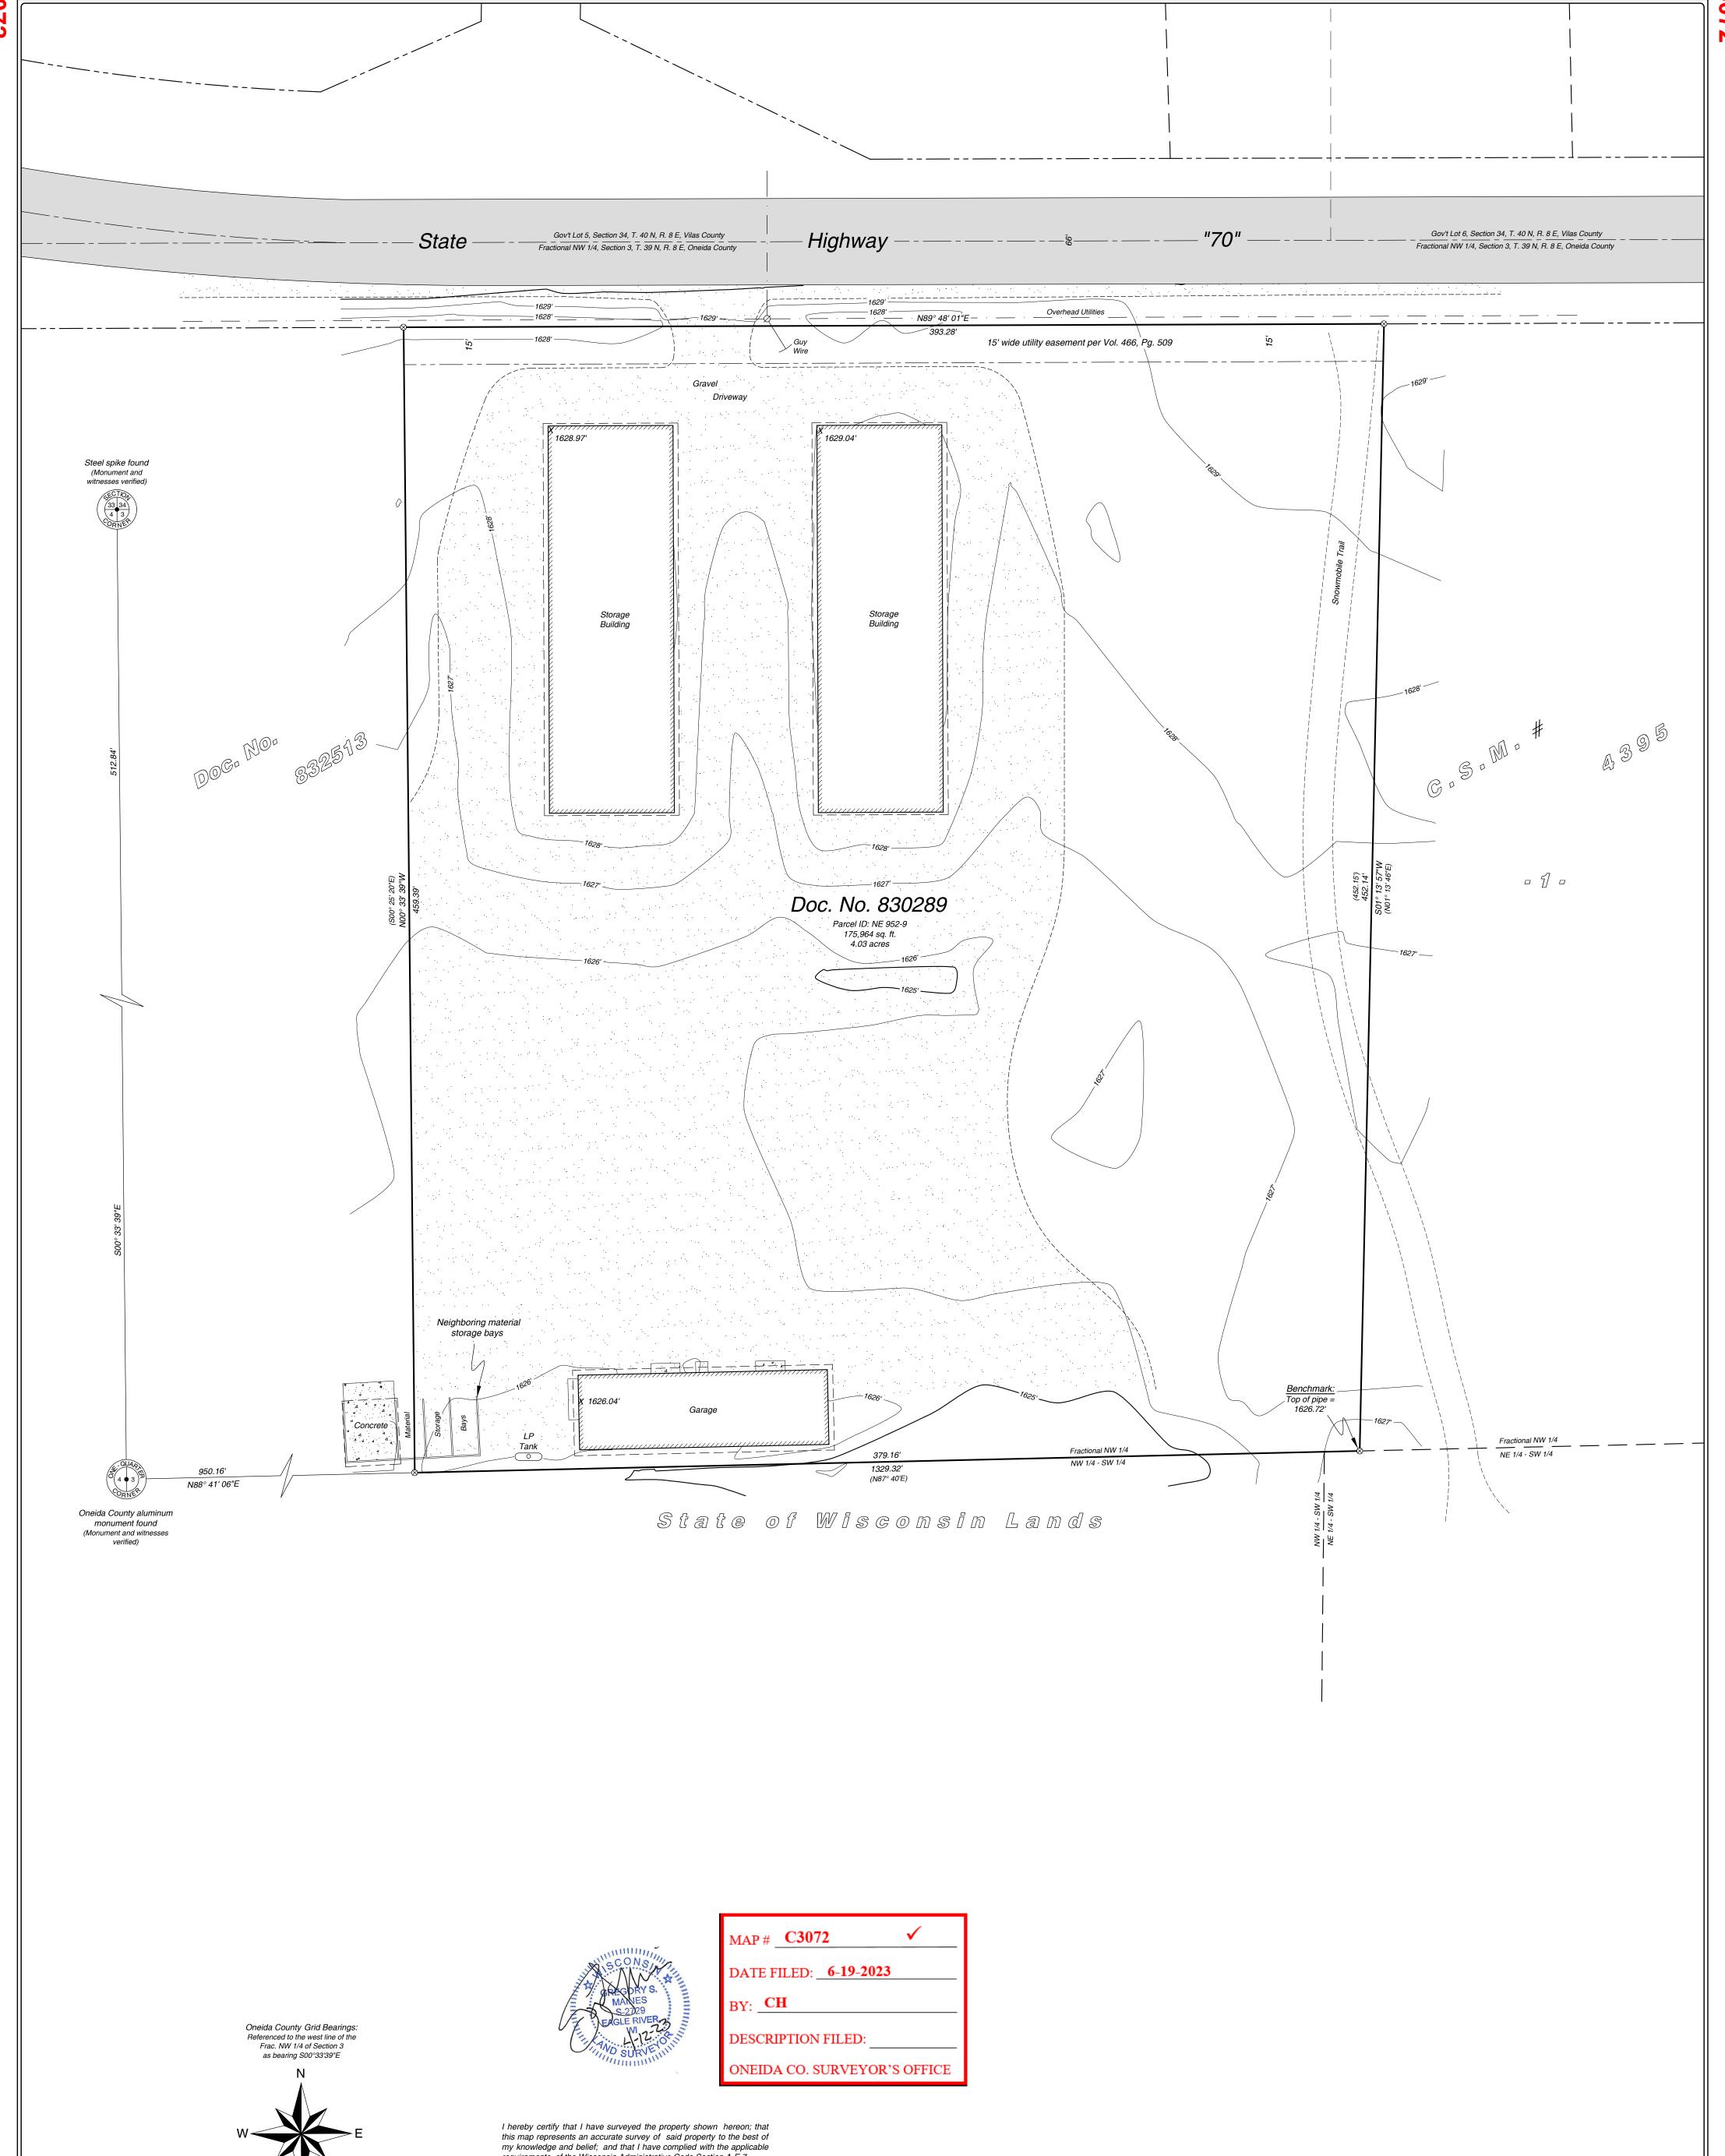

## Record Legal Description:

Part of the Northwest Fractional Quarter (NW 1/4) of Section Three (3), Township Thirty-nine (39) North, Range Eight (8) East of the Fourth Principal Meridian, Newbold Township, Oneida County, Wisconsin, more particularly described as follows:

Commencing at an iron pipe at the NE corner of said NW Fractional 1/4 of Section 3, Township 39 North, Range 8 East; thence S 88° 50' W along the North line of said NW Fractional 1/4 1200.0 feet to a PLACE OF BEGINNING of lands herein described, being the NW corner of property of Donald R. Schulpius and Donna Mae Schulpius, his wife, as recorded in Volume 325 of Deeds on page 130; thence continuing S 88° 50′ W along the last described course 494.15 feet to a point; thence S 00° 25′ 20″ E parallel to the West line of said Section 3, approximately 493.53 feet to a point on the South line of said NW Fractional 1/4; thence N 87° 40′ E along said South line approximately 494 feet to an iron pipe that establishes the SW corner of the property of Donald R. Schulpius and Donna Mae Schulpius, his wife as recorded in Volume 325 of Deeds on page 130; thence North along the West boundary of described Schulpius property 483.2 feet to the Place of Beginning. EXCEPTING THEREFROM Certified Survey Map recorded in Volume 20 of Survey Maps on page 4395.