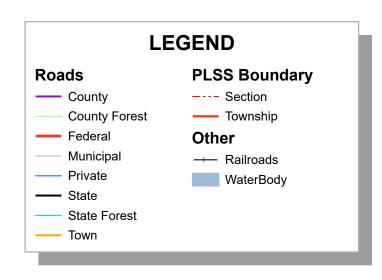

## TOWN OF PIEHL ROAD MAP

Scale 1" = 2000' 1:24,000

## DATA SOURCES AND DISCLAIMERS:

Information depicted on this map was interpreted from aerial photography and various other public land records. An attempt was made to accurately represent the information shown hereon, however, recent changes in the physical and cultural landscape may not be represented. This map is intended for planning and general use only, please refer to original source documents for detailed information. Please contact the Oneida County Land Information Office at (715) 369-6179 if you discover any discrepancies on this map.