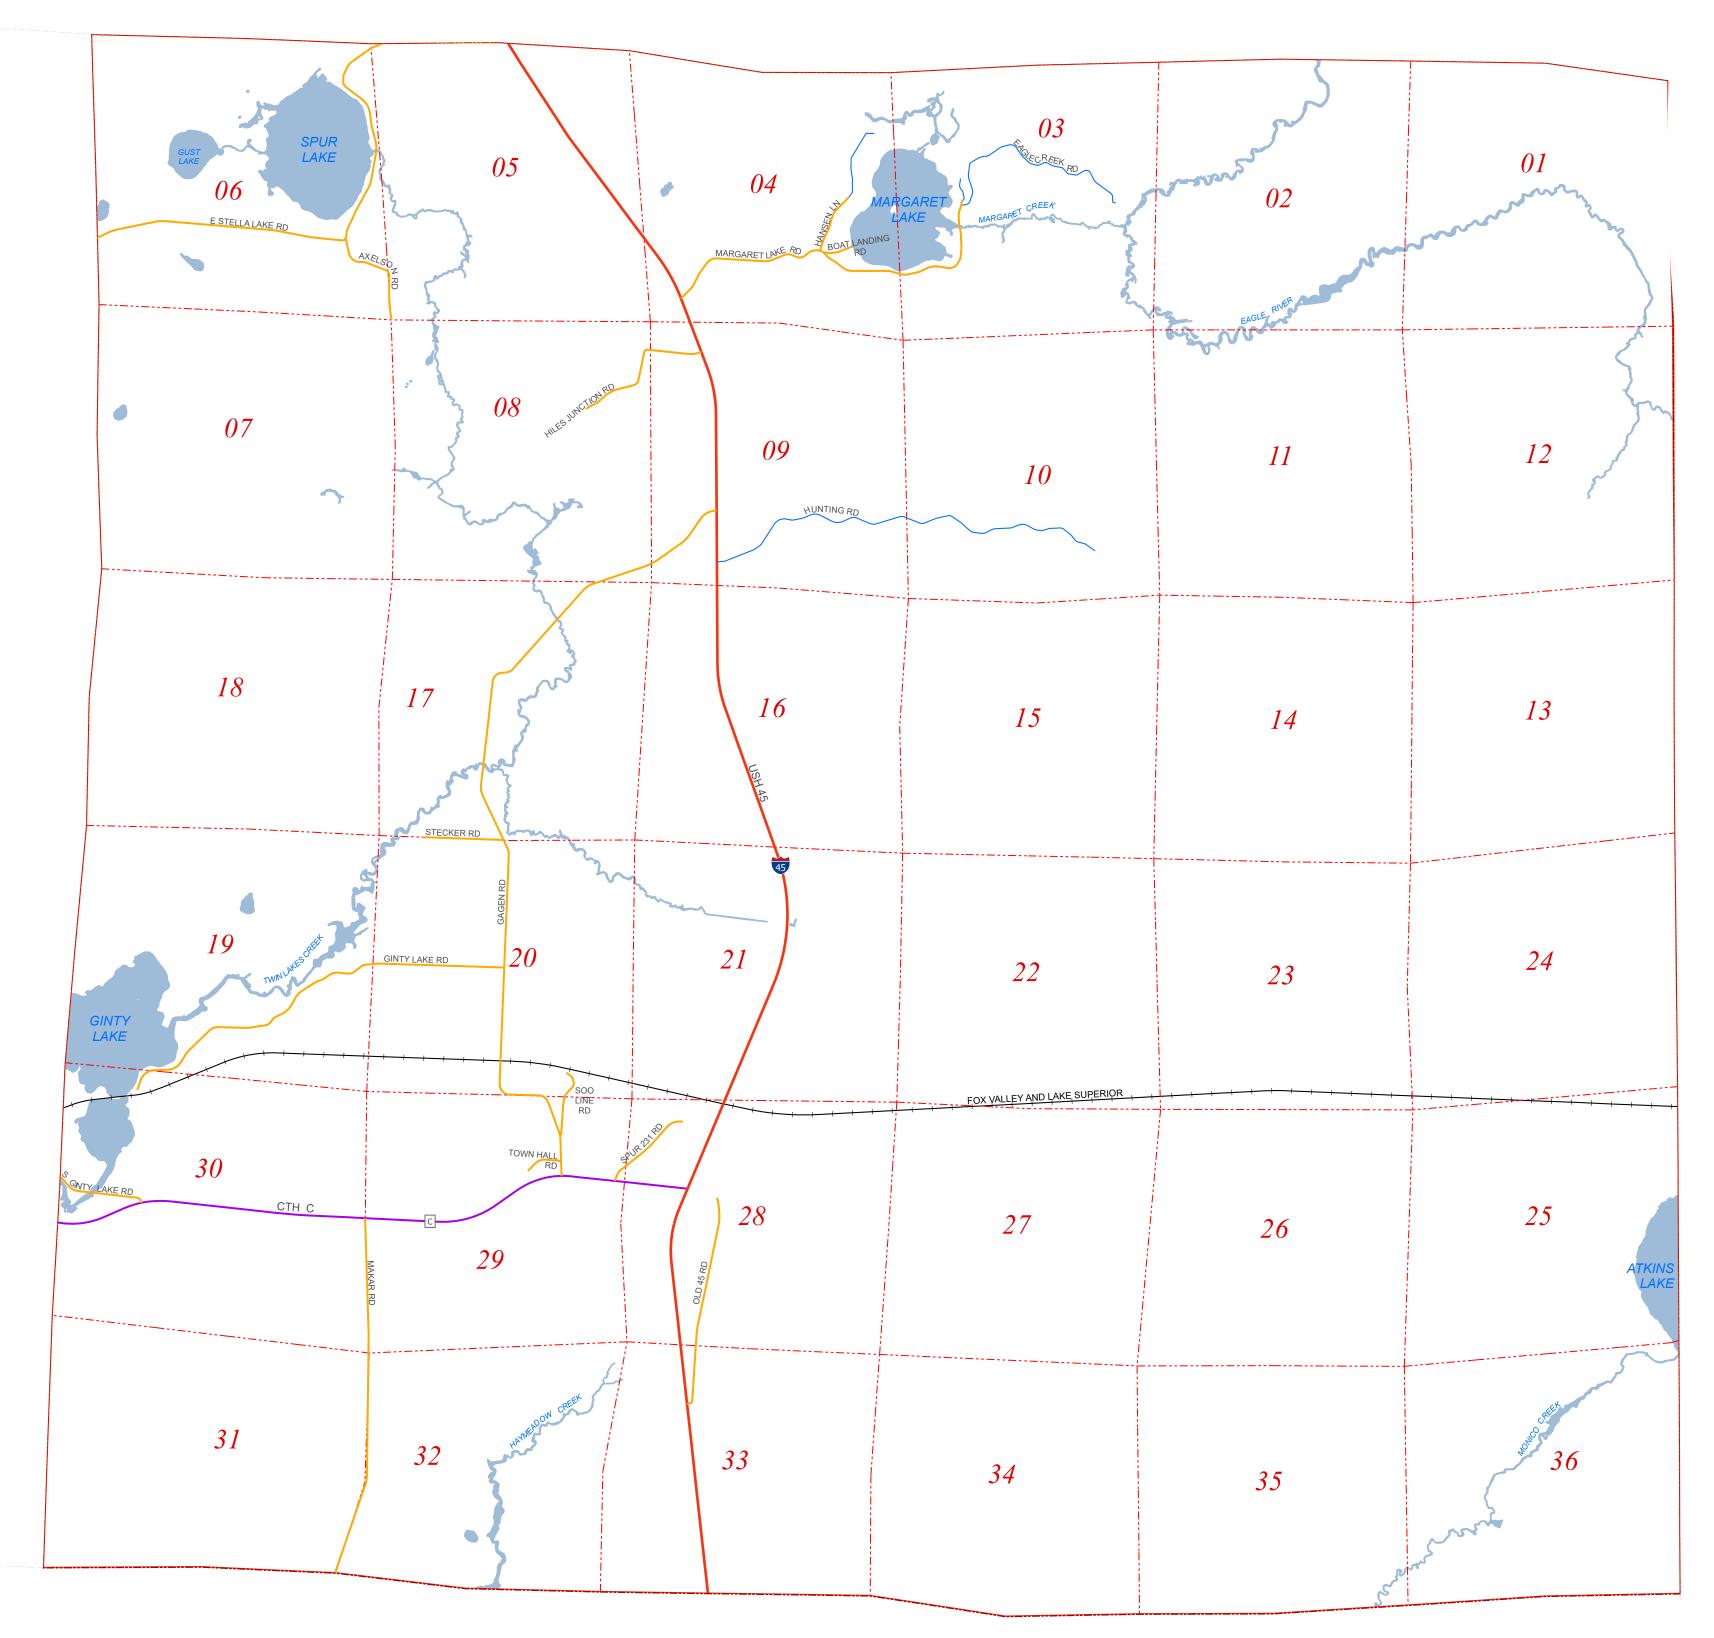

## TOWN OF PIEHL ROAD MAP

Scale 1" = 2000' 1:24,000

## DATA SOURCES AND DISCLAIMERS:

Information depicted on this map was interpreted from aerial photography and various other public land records. An attempt was made to accurately represent the information shown hereon, however, recent changes in the physical and cultural landscape may not be represented. This map is intended for planning and general use only, please refer to original source documents for detailed information. Please contact the Oneida County Land Information Office at (715) 369-6179 if you discover any discrepancies on this map.